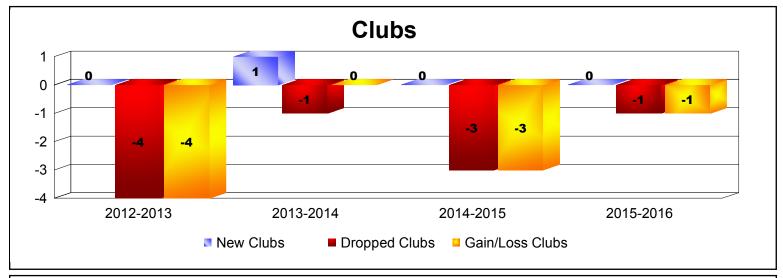

**Disbanded Districts**As of June 2016 Cumulative

| Year      | New<br>Clubs | Dropped<br>Clubs | Gain/<br>Loss<br>Clubs | New<br>Members | Charter<br>Members | Reinstate<br>Members | Transfer<br>Members | Total<br>Member<br>Added | Total<br>Members<br>Dropped | Gain/<br>Loss<br>Members |
|-----------|--------------|------------------|------------------------|----------------|--------------------|----------------------|---------------------|--------------------------|-----------------------------|--------------------------|
| 2012-2013 | 0            | -4               | -4                     | 4              | 0                  | 13                   | 0                   | 17                       | -80                         | -63                      |
| 2013-2014 | 1            | -1               | 0                      | 2              | 20                 | 11                   | 0                   | 33                       | -29                         | 4                        |
| 2014-2015 | 0            | -3               | -3                     | 2              | 3                  | 0                    | 0                   | 5                        | -42                         | -37                      |
| 2015-2016 | 0            | -1               | -1                     | 0              | 0                  | 0                    | 0                   | 0                        | -21                         | -21                      |
| Average   | 0            | -2               | -2                     | 2              | 6                  | 6                    | 0                   | 14                       | -43                         | -29                      |