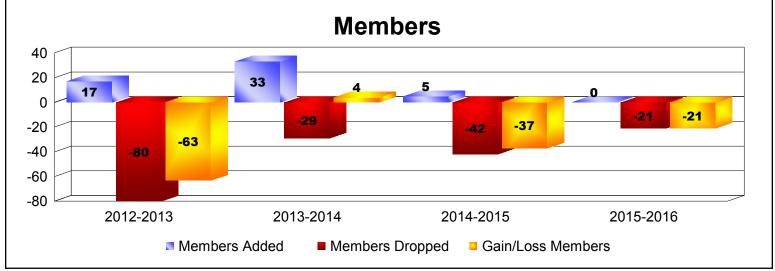

**Disbanded Districts**As of June 2016 Cumulative

| Year      | New<br>Clubs | Dropped<br>Clubs | Gain/<br>Loss<br>Clubs | New<br>Members | Charter<br>Members | Reinstate<br>Members | Transfer<br>Members | Total<br>Member<br>Added | Total<br>Members<br>Dropped | Gain/<br>Loss<br>Members |
|-----------|--------------|------------------|------------------------|----------------|--------------------|----------------------|---------------------|--------------------------|-----------------------------|--------------------------|
| 2012-2013 | 0            | -4               | -4                     | 4              | 0                  | 13                   | 0                   | 17                       | -80                         | -63                      |
| 2013-2014 | 1            | -1               | 0                      | 2              | 20                 | 11                   | 0                   | 33                       | -29                         | 4                        |
| 2014-2015 | 0            | -3               | -3                     | 2              | 3                  | 0                    | 0                   | 5                        | -42                         | -37                      |
| 2015-2016 | 0            | -1               | -1                     | 0              | 0                  | 0                    | 0                   | 0                        | -21                         | -21                      |
| Average   | 0            | -2               | -2                     | 2              | 6                  | 6                    | 0                   | 14                       | -43                         | -29                      |